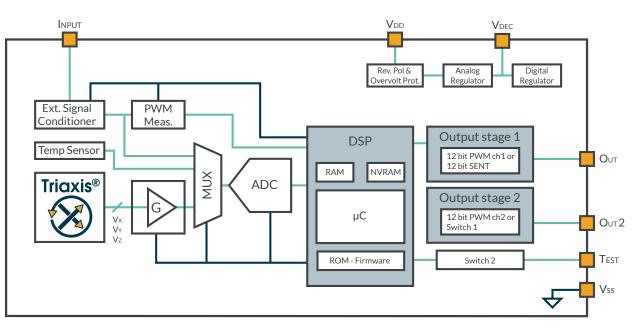

#### **BLOCK DIAGRAM**

e above information is "as is" and believed to be correct and accurate. Melevis disclaims any and all liability in connection with or arising out of the furnishing, application or use of the information or products, any and all liability, including without limitation, special, consequential or incidental damages. I damy and all warratiles, express, statutory, implied, or by description, including the old of threes for particular purpose, non-infine mem et antiability. Melevis reserves the right to drage at any time and without notice. Users should obtain the leads version of the information or products, any and all liability, including without limitation, special, consequential or incidental damages. Source: Users must further determine the suitability of products in a robust products are related without the lead of the similar transmission from competent at althorities. Beliability and the suitability of products or respirate applications, including the lead of the similar whether it is fit for a particular purpose. Deport norms (applications may apply and export matter) respirate a product are application from competent at the robust is an endicating support. The similary applications may apply and early and all liability in connection with or arising out of the elevised respiration process the robust matter and the support of the respirating expected temperature range and or nunsule invices. The support constrained applications are apply and all liability in contrast respirate and the support of the support and respirate and the robust matter is blocked and the robust matter and the support respirate and applications are applied and the robust matter and the found at this typic, where we define the robust respirate and the robust respirat

# **MAGNETIC FIELD SENSOR**

The MLX90374 is a Triaxis<sup>®</sup> position sensor offering two independently configurable outputs. With additional options for a stray field robust mode, high operating voltage and temperature operation, and ASIL-C capability (per die), the MLX90374 is ideally configured to support transmission sensors, powertrain actuators, and a wide variety of other automotive applications.

S Two configurable output drivers supporting

- 2x PWM
- 1x SENT or PWM, 1x Switch
- 1x SENT or PWM, 2x Switch
- Second Se
- Ø Variety of package types
  - SOIC-8, single die package
  - DMP-4, single die PCB-less package
- Ø Operating temperature = −40…160 °C