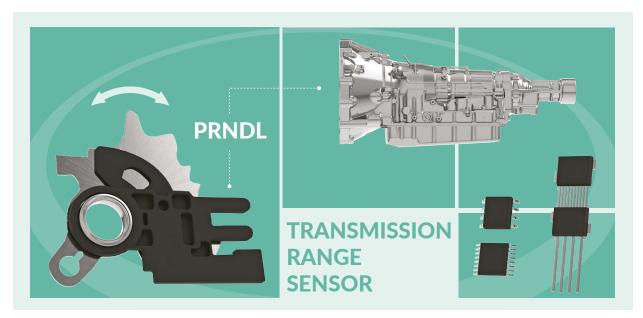

### **APPLICATION VISUAL**

# **MAGNETIC FIELD SENSOR**

The MLX90374 is a Triaxis<sup>®</sup> position sensor offering two independently configurable outputs. With additional options for a stray field robust mode, high operating voltage and temperature operation, and ASIL-C capability (per die), the MLX90374 is ideally configured to support transmission sensors, powertrain actuators, and a wide variety of other automotive applications.