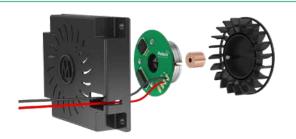

|  |
| Speed curve          | Fixed             | Configurable*<br>10%/20%/30% |  |
| Average Fan current  | < 450 mA          | < 600 mA                     |  |
| Motor Power          | 5 W               | 7 W                          |  |
| Current limiting     | No                | Yes                          |  |
| Soft start           | Yes               | Yes                          |  |
| Soft switching       | Yes               | Yes                          |  |
| Reverse polarity     | Built-in          | External diode               |  |
| Supply voltage range | [4.5V, 18V]       | [3.3V, 18V]                  |  |
| ESD-HBM**            | 7 kV              | 9 kV                         |  |

<sup>\*</sup> Configurable by external resistor (Rvref, Rminsp, R1).



### MLX90297 SCHEMATIC





<sup>\*\*</sup> Human Body Model according AEC-Q100-002 standard.

# **ORDERING INFORMATION**

| Order code*         | Grade               | Package                  | FG/RD | Current limit |
|---------------------|---------------------|--------------------------|-------|---------------|
| MLX90287KZC-AAA-000 | Industrial/Consumer | ZC: Straight leads SOIC8 | FG    | N/A           |
| MLX90297KZC-AAF-108 | Industrial/Consumer | ZC: Straight leads SOIC8 | FG    | 800 mA        |
| MLX90297KZC-ABF-108 | Industrial/Consumer | ZC: Straight leads SOIC8 | RD    | 800 mA        |
| MLX90297KLW-AAF-109 | Industrial/Consumer | LW: DFN10 3x3x1          | FG    | 960 mA        |
| MLX90297LLW-AAF-108 | Automotive          | LW: DFN10 3x3x1          | FG    | 800 mA