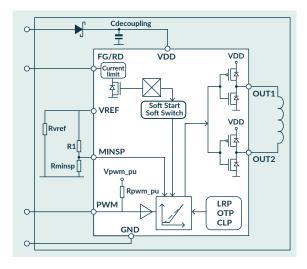

### MLX90297 SCHEMATIC

<sup>\*\*</sup> Human Body Model according AEC-Q100-002 standard.